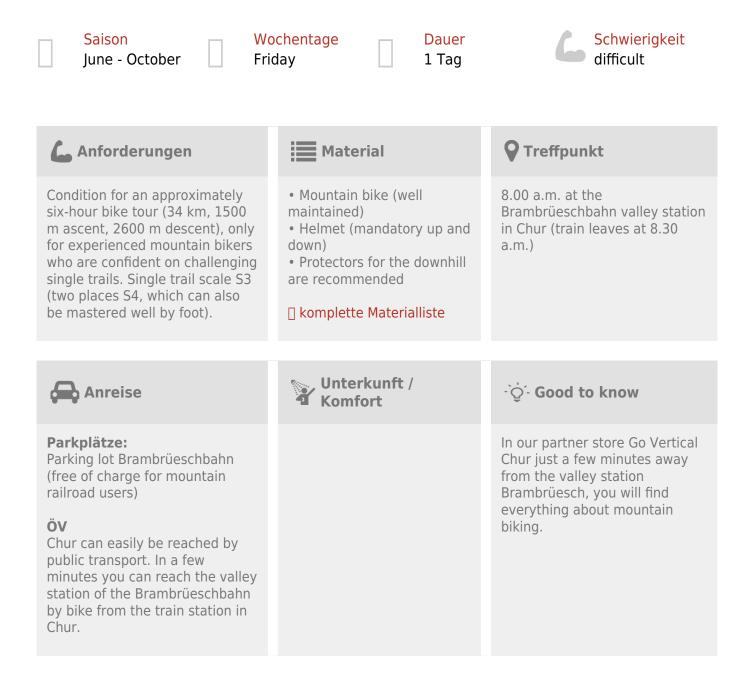

#### **CHUR - LENZERHEIDE - AROSA - TSCHIERTSCHEN - CHUR**

We start at 8 directly from Chur with the 1st Brambrüeschbahn. Today we use the track again and again to enjoy especially the trail descents. But descents are also demanding and make you hungry. We enjoy lunch on the Parpaner Rothorn. And one stop further on the Arosa Rothorn, of course, we don't miss the delicious "Cremeschnitte". Now another 1'300 meters of altitude trail descent down to Tschiertschen and then back to Chur await.

Around 3'200 meters of altitude of trail descents await us with plenty of track support for the climbs. Let us surprise you.

All challenging parts can also be easily overcome by foot.

👁 6 Stunden 🔹 600 hm 🔹 3200 hm 💪 Single trail scale S3